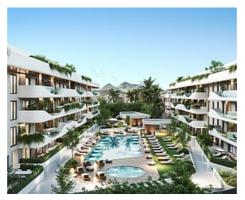

## Contemporary apartments in Marbella

**Location: Marbella Price: 630,000 € - 1,525,000 €** 

This new development is strategically located in the heart of San Pedro ensuring that everything you need is just a few steps away. From supermarkets, stores to pharmacies and medical services, as well as one of the best tennis and paddle tennis clubs in the area, golf courses, restaurants and beach clubs. The apartments will be built with top materials and qualities throughout, open plan living areas illuminated.

Ranging from 2 to 4 bedrooms, apartments and penthouses, with spacious interiors of up to 195 m2 and fabulous terraces of up to 189 m2, each apartment is a testament to contemporary design and elegance. All the properties will have at least one parking space and store room included in the price and all the apartments are personalizables according to the buyer's taste.

The communal areas are no less impressive, immerse yourself in state-of-the-art facilities such as a dedicated coworking space for the modern professional, EV charging points for the environmentally conscious, indoor heated swimming pool and a fully equipped gym and spa. The complex will be completely gated, with security entrance and control gate.